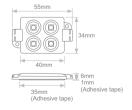

Lighting management options: DALI/DMX512/PHASE CUT/IR/RF/Bluetooth

| Code*       | No.LED              | Colour                 | Watt | Dimensions | Voltage | Beam<br>Angle | IP   |
|-------------|---------------------|------------------------|------|------------|---------|---------------|------|
| LEM.012 /CA | 4 (RGB in one chip) | RGB                    | 1.3W | 55x7x34mm  | 12VDC   | 120°          | IP65 |
|             |                     | *Note: CA=Common Anode |      |            |         |               |      |