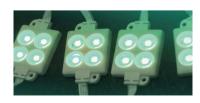

## **LED MODULE RGB**

- LED Modules for illuminating advertising boards, company name and logo boards, etc.
- Ideal for backlighting plexiglass and other special constructions.
- Reduced maintenance costs.
- Bright, diffuse light and saturated colours.
- Outdoor installation IP65.
- · Adhesive tape at the rear side of the module.
- SMD LEDs.
- Sold in chain of 20 pcs.

Lighting management options: DALI/DMX512/PHASE CUT/IR/RF/Bluetooth

| Code*       | No.LED              | Colour                 | Watt | Dimensions | Voltage | Beam<br>Angle | IP   |
|-------------|---------------------|------------------------|------|------------|---------|---------------|------|
| LEM.012 /CA | 4 (RGB in one chip) | RGB                    | 1.3W | 55x7x34mm  | 12VDC   | 120°          | IP65 |
|             |                     | *Note: CA=Common Anode |      |            |         |               |      |