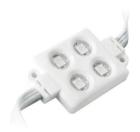

## **LED MODULE RGB**

- LED Modules for illuminating advertising boards, company name and logo boards, etc.
- Ideal for backlighting plexiglass and other special constructions.
- Reduced maintenance costs.
- Bright, diffuse light and saturated colours.
- Outdoor installation IP65.
- · Adhesive tape at the rear side of the module.
- SMD LEDs.
- Sold in chain of 20 pcs.

Lighting management options: DALI/DMX512/PHASE CUT/IR/RF/Bluetooth

| Code*       | No.LED              | Colour                 | Watt | Dimensions | Voltage | Beam<br>Angle | IP   |
|-------------|---------------------|------------------------|------|------------|---------|---------------|------|
| LEM.012 /CA | 4 (RGB in one chip) | RGB                    | 1.3W | 55x7x34mm  | 12VDC   | 120°          | IP65 |
|             |                     | *Note: CA=Common Anode |      |            |         |               |      |